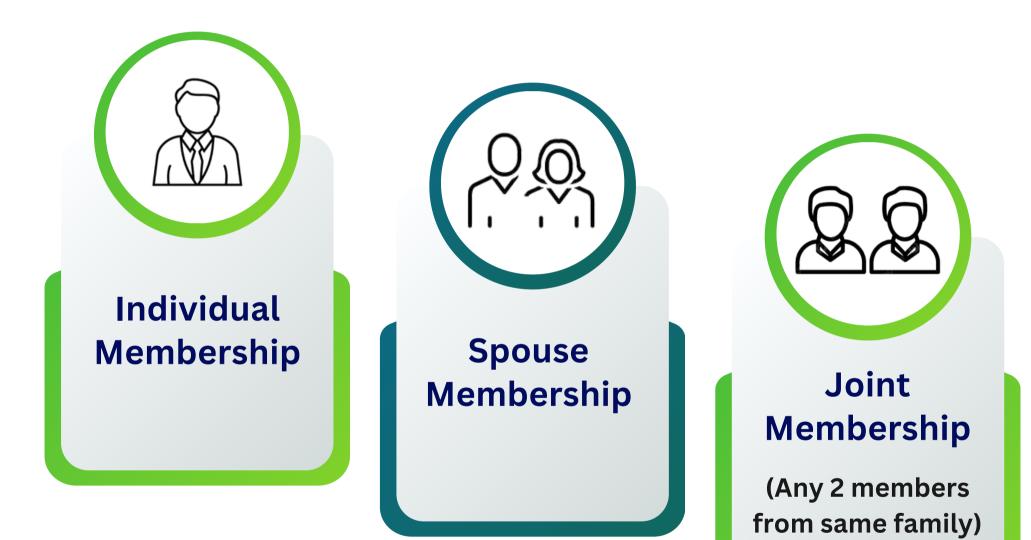

### **MEMBERSHIPS CATEGORIES**

(Up to 5 members from same family/ organization)

Amravati Management Association

### Corporate/ Family Membership

### Educational/ Institutional Membership

(Max 10 members, students/Professors from same institution)

- Individual Membership: For Individual Excellence, a business enthusiasts looking to enhance his/her personal growth and connect with like-minded individuals.
- Spouse Membership: It focuses on supporting and empowering the spouses (wives) of existing AMA members.
- Joint Membership: For partners who share a passion for personal and professional growth and want to attend events together.
- Corporate/ Family Membership: For Families or Small Corporate Teams dedicated to development, networking, and collective learning.
- Educational/Institutional **Membership:** For Institutions Corporations seeking to enhance team skills and keep them updated on industry insights and innovations.